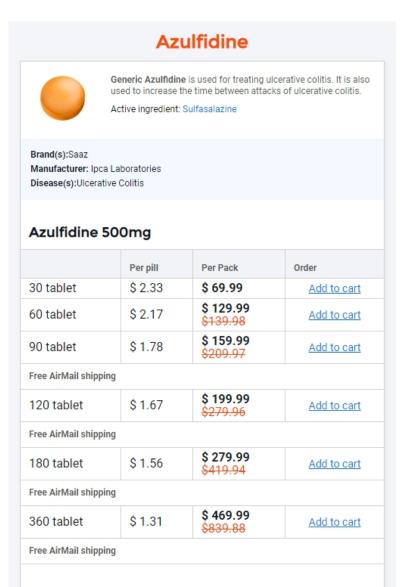

Please click price below and you will be redirected to our pharmacy.



## Sulfasalazine tablet

## What is this medicine?

SULFASALAZINE is used to treat ulcerative colitis.

## What should I tell my health care provider before I take this medicine?

They need to know if you have any of these conditions:

- asthma
- · blood disorders or anemia
- · glucose-6-phosphate dehydrogenase (G6PD) deficiency
- intestinal obstruction
- kidney disease
- liver disease
- porphyria
- · urinary tract obstruction
- an unusual reaction to sulfasalazine, sulfa drugs, salicylates, or other medicines, foods, dyes, or preservatives
- · pregnant or trying to get pregnant
- breast-feeding

## How should I use this medicine?

Take this medicine by mouth with a full glass of water. If the medicine upsets your stomach, take it with food or milk. Take your medicine at regular interval