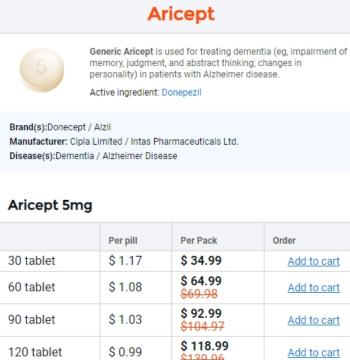

### Please click price below and you will be redirected to our pharmacy.

|                       | Per pill        | Per Pack                                | Order       |  |
|-----------------------|-----------------|-----------------------------------------|-------------|--|
| 30 tablet             | \$ <b>1</b> .17 | \$ 34.99                                | Add to cart |  |
| 60 tablet             | \$ 1.08         | <b>\$ 64.99</b><br><del>\$69.98</del>   | Add to cart |  |
| 90 tablet             | \$ 1.03         | \$ 92.99<br><del>\$104.97</del>         | Add to cart |  |
| 120 tablet            | \$ 0.99         | \$ 118.99<br><del>\$139.96</del>        | Add to cart |  |
| 180 tablet            | \$ 0.92         | \$ 164.99<br><del>\$209.94</del>        | Add to cart |  |
| Free AirMail shipping |                 |                                         |             |  |
| 360 tablet            | \$ 0.89         | <b>\$ 319.99</b><br><del>\$419.88</del> | Add to cart |  |
| Free AirMail shipping |                 |                                         |             |  |